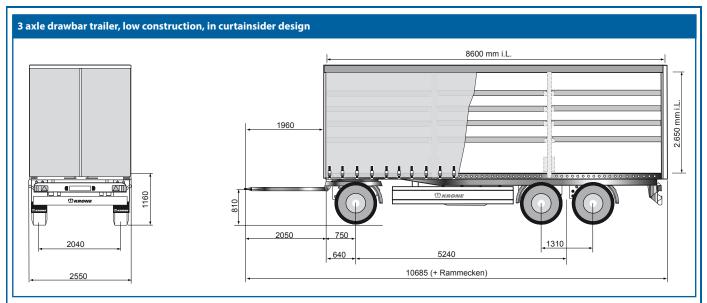

## Profi Carrier N (3-axle, low)

Type: ADP 27 eLN4-CS

| Technical data                               |                |
|----------------------------------------------|----------------|
| Туре:                                        | ADP 27 eLN4-CS |
| Axle load:                                   | 24,000 kg      |
| Allowable gross weight:                      | 24,000 kg      |
| Tare weight approx.:                         | 5,520 kg       |
| Construction height at front:                | 70 mm          |
| Axle spread:                                 | 5,240 mm       |
| Chassis height, unloaded (385/55 R 22.5):    | 1,160 mm       |
| Internal lenght:                             | 8,600 mm       |
| Internal widht:                              | 2,480 mm       |
| Internal height (385/55 R 22.5):             | 2,725 mm       |
| Drawbar lenght:                              | 2,050 mm       |
| Total lenght (centre draw bar eye), approx.: | 10,685 mm      |

(Dimensions and weights for standard units)