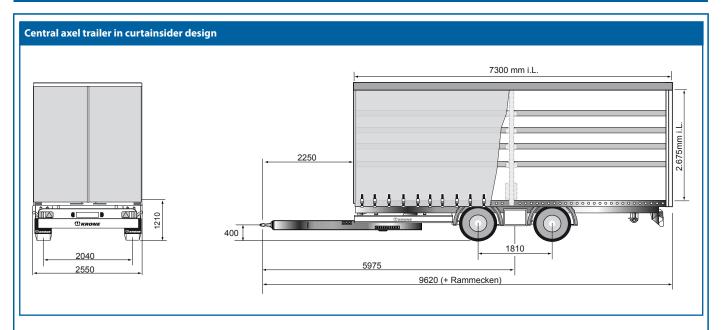

## Profi Carrier (Central-axle)

Type: ZZP 18 eL4-CS

| Technical data                                   | Standard      | Option        | Option        |
|--------------------------------------------------|---------------|---------------|---------------|
| Туре:                                            | ZZP 18 eL4-CS | ZZP 18 eL4-CS | ZZP 18 eL4-CS |
| Axle load:                                       | 18,000 kg     | 18,000 kg     | 18,000 kg     |
| Allowable gross weight:                          | 18,000 kg     | 18,000 kg     | 18,000 kg     |
| Tare weight approx.:                             | 4,830 kg      | 4,930 kg      | 5,180 kg      |
| Axle spread:                                     | 1,810 mm      | 1,810 mm      | 1,810 mm      |
| Chassis height, unloaded:                        | 1,210 mm      | 1,210 mm      | 1,210 mm      |
| Internal lenght:                                 | 7,300 mm      | 7,700 mm      | 8,200 mm      |
| Internal widht:                                  | 2,480 mm      | 2,480 mm      | 2,480 mm      |
| Internal height:                                 | 2,675 mm      | 2,675 mm      | 2,675 mm      |
| Traction bar lenght:                             | 2,250 mm      | 2,250 mm      | 2,250 mm      |
| Total lenght (centre traction bar eye), approx.: | 9,620 mm      | 10,020 mm     | 10,520 mm     |

| Total lenght (centre traction bar eye), approx.:                                                                                                           | 9,620 mm           | 10,0                                                                      | 20 mm                                                                   | 10,520 mm                                                                  |  |
|------------------------------------------------------------------------------------------------------------------------------------------------------------|--------------------|---------------------------------------------------------------------------|-------------------------------------------------------------------------|----------------------------------------------------------------------------|--|
| (Dimensions and weights for standard units)                                                                                                                |                    |                                                                           |                                                                         |                                                                            |  |
|                                                                                                                                                            |                    |                                                                           |                                                                         |                                                                            |  |
| Technische Beschreibung:                                                                                                                                   |                    |                                                                           |                                                                         |                                                                            |  |
| Multi Lock side rave including load securing positions every 100 mm                                                                                        |                    |                                                                           | Alloy ca                                                                | ant rail, continuous, for support of sliding curtain and posts, Edscha     |  |
| Traction bar with bolt-on 50 mm towing eye; front support with crank, rear 2 folding support feet                                                          |                    | k, rear                                                                   | sliding roof; diagonal roof spanning; 5 sets of alloy planks            |                                                                            |  |
|                                                                                                                                                            |                    |                                                                           | Front wa                                                                | wall with solid corner posts; front wall reinforced with plywood inner     |  |
| Low-maintenance axles with air suspension an including raise and lower valve, 1 valve                                                                      | d disc brakes (430 | mm);                                                                      | skin                                                                    |                                                                            |  |
| Tyres: 6 x 385/65 R 22.5, brand: Krone choice                                                                                                              |                    |                                                                           | Container rear doors including bolted steel frame, integrated double do |                                                                            |  |
| Spare wheel carrier as an option                                                                                                                           |                    | looks and concealed door hinges; roof header hinged and movable; clamping |                                                                         |                                                                            |  |
| Wheel covering according to EC-regulations; Spray suppression according to EC-guidelines                                                                   |                    | ordina                                                                    | device f                                                                | for tarpaulin with ratchet at the rear frame                               |  |
|                                                                                                                                                            |                    | 9                                                                         | 1 pair of                                                               | of side posts, oppositely positioned; plank pockets for posts              |  |
| Brake system according to EC-regulation 13; with electronic stability system                                                                               |                    | ystem                                                                     | Delta sh                                                                | shaped rubber profiles at rear; delta steel buffers at rear; load security |  |
| spring parking brake; EBS-braking system, 2S/2M, 2 sensors on 1 axle; Diagnostics by ISO7638 plug connection (EBS supply cable)                            | e; Dia-            | certifica                                                                 | cate according EN 12642 Code XL                                         |                                                                            |  |
|                                                                                                                                                            |                    | 1 PVC cu                                                                  | curtain with full lengths vertical reinforcements, top with rollers for |                                                                            |  |
| Lights according to UN ECE reg. no. 48; 24 volts lighting system with 2 x 7-pin socket DIN ISO 1185/3731; front and rear marker lights; two multi-function |                    |                                                                           | sliding o                                                               | curtains, bottom with tensioners, curtain tensioner out of stainless       |  |
| rear lights incl. rear fog light and reversing lights; contouring lights, number plate lights and side marker lights in LED                                | umber              | steel; ro                                                                 | oof tarpaulin in white                                                  |                                                                            |  |
| piate lights and side marker lights in LED                                                                                                                 |                    |                                                                           | C. I                                                                    |                                                                            |  |