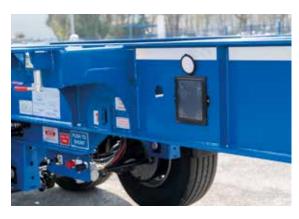

#### Fold-away twistlock mountings

3 pairs of ferry shackles

High-strength, light-weight side guards

Water-tight document holder

#### **Compact control point**

**Double T-longitudinal beams** 

**Quick-release wheel chocs** 

Quick-release twist locks