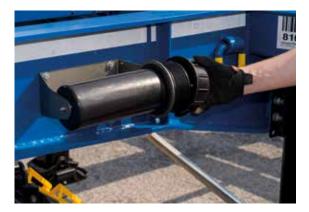

ied and tested over several decades with the latest KTL paint application process. The result is a no-nonsense specification, built for loading flexibility, asset management control and a long working life.

The sliding chassis is quickly and easily adjusted to carry any standard sized dry freight or tank container and its no-frills specification ensures easy and fast operation for tough, pick-up-and-drop container work.



Containers: 1x40'. 1x45'. 2x20'. 1x20'- centered. 1x30'







Multi-position chassis







# BOX LINER. PRODUCT FEATURES.

#### Extendable under-run bumper for 45' containers







#### Extendable suzie couplings











#### Fold-away twistlock mountings









3 pairs of ferry shackles



High-strength, light-weight side guards



Water-tight document holder





#### **Compact control point**



**Double T-longitudinal beams** 



**Quick-release wheel chocs** 



Quick-release twist locks









# BOX LINER. ADVANCED MANUFACTURING PROCESS.

#### Automated cathodic - dip for long-term corrosion protection



### TECHNICAL DATA.

| TYPE                                                      | <b>BOX LINER</b> |
|-----------------------------------------------------------|------------------|
|                                                           | SDC 27 ELFS10    |
| King pin load                                             | 15,000 kg        |
| Axle load                                                 | 24,000 kg        |
| Allowable gross weight                                    | 39,000 kg        |
| Fifth wheel load