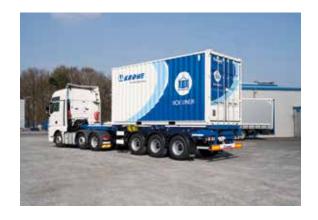

## STRENGTH, VERSATILITY AND EASY OPERATION.

THE NEW SLIDING BOGIE, BOX LINER SKELETAL TRAILER IS
MANUFACTURED BY KRONE IN EUROPE AND DESIGNED IN GERMANY
WITH CLOSE INVOLVEMENT FROM THE KRONE UK SALES TEAM
TO ENSURE COMPATIBILITY WITH THE UK AND IRISH MARKET.

The trailer combines features which have been tried and tested over several decades with the latest KTL paint application process. The result is a no-nonsense specification, built for loading flexibility, asset management control and a long working life.

The sliding chassis is quickly and easily adjusted to carry any standard sized dry freight or tank container and its no-frills specification ensures easy and fast operation for tough, pick-up-and-drop container work.