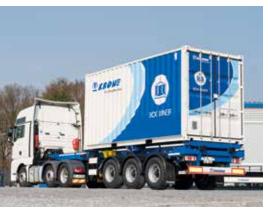

## STRENGTH, VERSATILITY AND EASY OPERATION.

THE NEW SLIDING BOGIE, BOX LINER SKELETAL TRAILER IS
MANUFACTURED BY KRONE IN EUROPE AND DESIGNED IN GERMANY
WITH CLOSE INVOLVEMENT FROM THE KRONE UK SALES TEAM
TO ENSURE COMPATIBILITY WITH THE UK AND IRISH MARKET.

The trailer combines features which have been tried and tested over several decades with the latest KTL paint application process. The result is a no-nonsense specification, built for loading flexibility, asset management control and a long working life.

The sliding chassis is quickly and easily adjusted to carry any standard sized dry freight or tank container and its no-frills specification ensures easy and fast operation for tough, pick-up-and-drop container work.