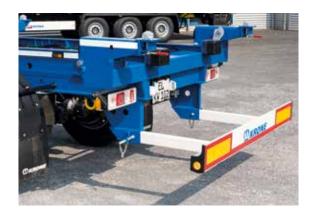

#### Extendable under-run bumper for 45' containers

#### Fold-away twistlock mountings

3 pairs of ferry shackles

High-strength, light-weight side guards

Water-tight document holder

#### **Compact control point**

**Double T-longitudinal beams** 

**Quick-release wheel chocs** 

Quick-release twist locks