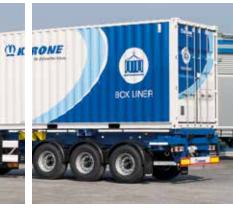

Containers: 1x40'. 1x45'. 2x20'. 1x20'- centered. 1x30'

Multi-position chassis

# BOX LINER. PRODUCT FEATURES.