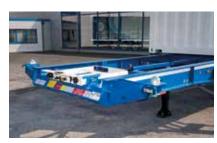

## STRENGTH, VERSATILITY AND EASY OPERATION.

THE NEW SLIDING BOGIE, BOX LINER SKELETAL TRAILER IS
MANUFACTURED BY KRONE IN EUROPE AND DESIGNED IN GERMANY
WITH CLOSE INVOLVEMENT FROM THE KRONE UK SALES TEAM
TO ENSURE COMPATIBILITY WITH THE UK AND IRISH MARKET.

The trailer combines features which have been tried and tested over several decades with the latest KTL paint application process. The result is a no-nonsense specification, built for loading flexibility, asset management control and a long working life.

The sliding chassis is quickly and easily adjusted to carry any standard sized dry freight or tank container and its no-frills specification ensures easy and fast operation for tough, pick-up-and-drop container work.

Containers: 1x40'. 1x45'. 2x20'. 1x20'- centered. 1x30'

Multi-position chassis