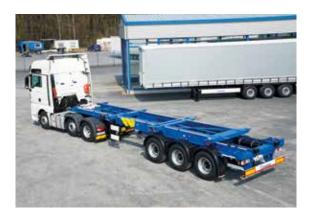

# BOX LINER. PRODUCT FEATURES.

#### Extendable under-run bumper for 45' containers

#### Extendable suzie couplings

#### Fold-away twistlock mountings

3 pairs of ferry shackles

High-strength, light-weight side guards

Water-tight document holder

#### **Compact control point**

**Double T-longitudinal beams** 

**Quick-release wheel chocs** 

Quick-release twist locks