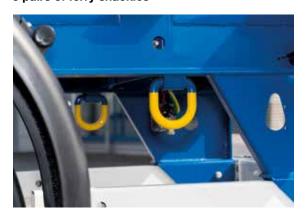

#### Fold-away twistlock mountings

3 pairs of ferry shackles

High-strength, light-weight side guards

Water-tight document holder