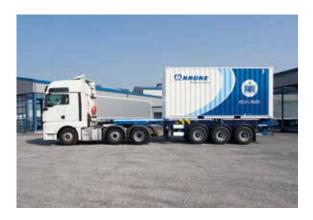

## STRENGTH, VERSATILITY AND EASY OPERATION.

THE NEW SLIDING BOGIE, BOX LINER SKELETAL TRAILER IS
MANUFACTURED BY KRONE IN EUROPE AND DESIGNED IN GERMANY
WITH CLOSE INVOLVEMENT FROM THE KRONE UK SALES TEAM
TO ENSURE COMPATIBILITY WITH THE UK AND IRISH MARKET.

The trailer combines features which have been tried and tested over several decades with the latest KTL paint application process. The result is a no-nonsense specification, built for loading flexibility, asset management control and a long working life.

The sliding chassis is quickly and easily adjusted to carry any standard sized dry freight or tank container and its no-frills specification ensures easy and fast operation for tough, pick-up-and-drop container work.

Containers: 1x40'. 1x45'. 2x20'. 1x20'- centered. 1x30'

Multi-position chassis