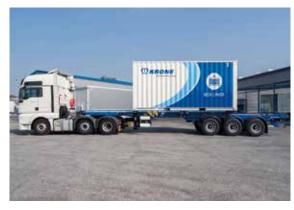

## STRENGTH, VERSATILITY AND EASY OPERATION.

THE NEW SLIDING BOGIE, BOX LINER SKELETAL TRAILER IS
MANUFACTURED BY KRONE IN EUROPE AND DESIGNED IN GERMANY
WITH CLOSE INVOLVEMENT FROM THE KRONE UK SALES TEAM
TO ENSURE COMPATIBILITY WITH THE UK AND IRISH MARKET.

The trailer combines features which have been tried and tested over several decades with the latest KTL paint application process. The result is a no-nonsense specification, built for loading flexibility, asset management control and a long working life.

The sliding chassis is quickly and easily adjusted to carry any standard sized dry freight or tank container and its no-frills specification ensures easy and fast operation for tough, pick-up-and-drop container work.

Containers: 1x40'. 1x45'. 2x20'. 1x20'- centered. 1x30'

Multi-position chassis