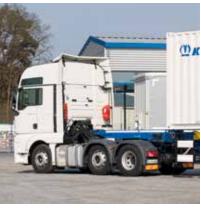

## STRENGTH, VERSATILITY AND EASY OPERATION.

THE NEW SLIDING BOGIE, BOX LINER SKELETAL TRAILER IS
MANUFACTURED BY KRONE IN EUROPE AND DESIGNED IN GERMANY
WITH CLOSE INVOLVEMENT FROM THE KRONE UK SALES TEAM
TO ENSURE COMPATIBILITY WITH THE UK AND IRISH MARKET.

The trailer combines features which have been tried and tested over several decades with the latest KTL paint application process. The result is a no-nonsense specification, built for loading flexibility, asset management control and a long working life.

The sliding chassis is quickly and easily adjusted to carry any standard sized dry freight or tank container and its no-frills specification ensures easy and fast operation for tough, pick-up-and-drop container work.