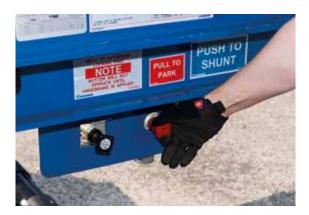

#### **Compact control point**

**Double T-longitudinal beams** 

**Quick-release wheel chocs** 

Quick-release twist locks