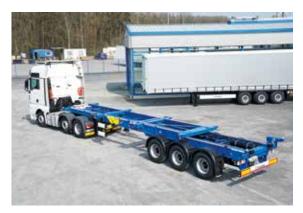

## WE DELIVER THE FUTURE

The Sliding Bogie, Box Liner Container Chassis

## THE BOX LINER.

## STRENGTH, VERSATILITY AND EASY OPERATION.

THE NEW SLIDING BOGIE, BOX LINER SKELETAL TRAILER IS
MANUFACTURED BY KRONE IN EUROPE AND DESIGNED IN GERMANY
WITH CLOSE INVOLVEMENT FROM THE KRONE UK SALES TEAM
TO ENSURE COMPATIBILITY WITH THE UK AND IRISH MARKET.

The sliding chassis is quickly and easily adjusted to carry any standard sized dry freight or tank container and its no-frills specification ensures easy and fast operation for tough, pick-up-and-drop container work.

Containers: 1x40'. 1x45'. 2x20'. 1x20'- centered. 1x30'

Multi-position chassis