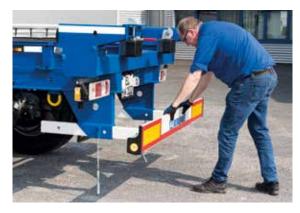

#### Extendable under-run bumper for 45' containers

#### Fold-away twistlock mountings

3 pairs of ferry shackles

High-strength, light-weight side guards

Water-tight document holder

#### **Compact control point**

**Double T-longitudinal beams** 

**Quick-release wheel chocs** 

Quick-release twist locks