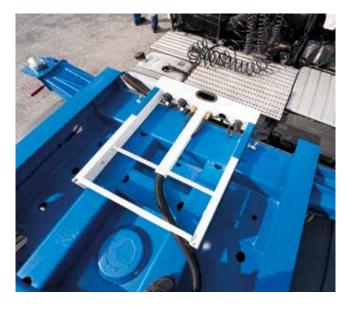

#### **Compact control point**

**Double T-longitudinal beams** 

**Quick-release wheel chocs** 

Quick-release twist locks