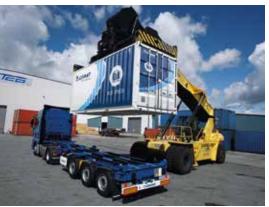

The sliding chassis is quickly and easily adjusted to carry any standard sized dry freight or tank container and its no-frills specification ensures easy and fast operation for tough, pick-up-and-drop container work.

Containers: 1x40'. 1x45'. 2x20'. 1x20'- centered. 1x30'

Multi-position chassis