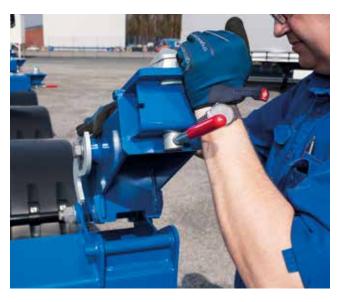

EAM
TO ENSURE COMPATIBILITY WITH THE UK AND IRISH MARKET.

The trailer combines features which have been tried and tested over several decades with the latest KTL paint application process. The result is a no-nonsense specification, built for loading flexibility, asset management control and a long working life.

The sliding chassis is quickly and easily adjusted to carry any standard sized dry freight or tank container and its no-frills specification ensures easy and fast operation for tough, pick-up-and-drop container work.



Containers: 1x40'. 1x45'. 2x20'. 1x20'- centered. 1x30'







Multi-position chassis







# BOX LINER. PRODUCT FEATURES.

#### Extendable under-run bumper for 45' containers







#### Extendable suzie couplings











#### Fold-away twistlock mountings









3 pairs of ferry shackles



High-strength, light-weight side guards



Water-tight document holder





#### **Compact control point**



**Double T-longitudinal beams** 



**Quick-release wheel chocs** 



Quick-release twist locks









# BOX LINER. ADVANCED MANUFACTURING PROCESS.

#### Automated cathodic - dip for long-term corrosion protection



### TECHNICAL DATA.

| TYPE                                                      | <b>BOX LINER</b> |
|-----------------------------------------------------------|------------------|
|                                                           | SDC 27 ELFS10    |
| King pin load                                             | 15,000 kg        |
| Axle load                                                 | 24,000 kg        |
| Allowabl