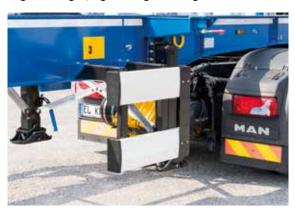

nes features which have been tried and tested over several decades with the latest KTL paint application process. The result is a no-nonsense specification, built for loading flexibility, asset management control and a long working life.

The sliding chassis is quickly and easily adjusted to carry any standard sized dry freight or tank container and its no-frills specification ensures easy and fast operation for tough, pick-up-and-drop container work.



Containers: 1x40'. 1x45'. 2x20'. 1x20'- centered. 1x30'







Multi-position chassis







# BOX LINER. PRODUCT FEATURES.

#### Extendable under-run bumper for 45' containers







#### Extendable suzie couplings











#### Fold-away twistlock mountings









3 pairs of ferry shackles



High-strength, light-weight side guards



Water-tight document holder





#### **Compact control point**



**Double T-longitudinal beams** 



**Quick-release wheel chocs** 



Quick-release twist locks









# BOX LINER. ADVANCED MANUFACTURING PROCESS.

#### Automated cathodic - dip for long-term corrosion protection



### TECHNICAL DATA.

| TYPE                                                      | <b>BOX LINER</b> |
|-----------------------------------------------------------|------------------|
|                                                           | SDC 27 ELFS10    |
| King pin load                                             | 15,000 kg        |
| Axle load                                                 | 24,000 kg        |
| Allowable gross weight                                    | 39,000 kg        |
| Fif