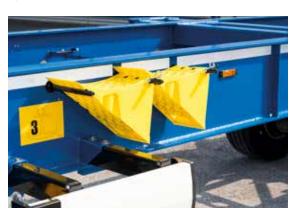

#### Fold-away twistlock mountings

3 pairs of ferry shackles

High-strength, light-weight side guards

Water-tight document holder