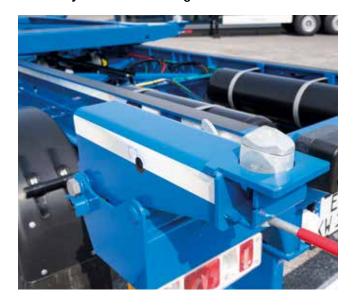

#### **Compact control point**

**Double T-longitudinal beams** 

**Quick-release wheel chocs** 

Quick-release twist locks

#### Fold-away twistlock mountings

3 pairs of ferry shackles

High-strength, light-weight side guards

Water-tight document holder