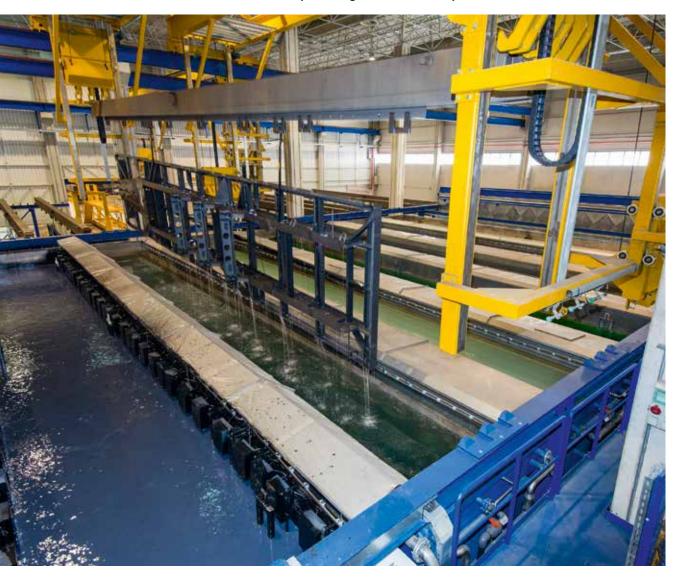

# BOX LINER. ADVANCED MANUFACTURING PROCESS.

#### Automated cathodic - dip for long-term corrosion protection