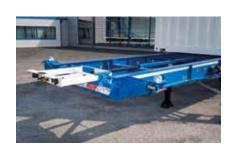

The sliding chassis is quickly and easily adjusted to carry any standard sized dry freight or tank container and its no-frills specification ensures easy and fast operation for tough, pick-up-and-drop container work.

Containers: 1x40'. 1x45'. 2x20'. 1x20'- centered. 1x30'

Multi-position chassis