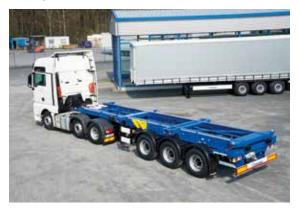

# BOX LINER. PRODUCT FEATURES.

#### Extendable under-run bumper for 45' containers

#### Extendable suzie couplings

#### Fold-away twistlock mountings

3 pairs of ferry shackles

High-strength, light-weight side guards

Water-tight document holder

#### **Compact control point**

**Double T-longitudinal beams** 

**Quick-release wheel chocs** 

Quick-release twist locks