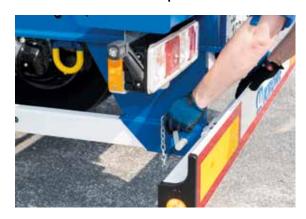

#### Extendable under-run bumper for 45' containers

#### Fold-away twistlock mountings

3 pairs of ferry shackles

High-strength, light-weight side guards

Water-tight document holder

#### **Compact control point**

**Double T-longitudinal beams** 

**Quick-release wheel chocs** 

Quick-release twist locks