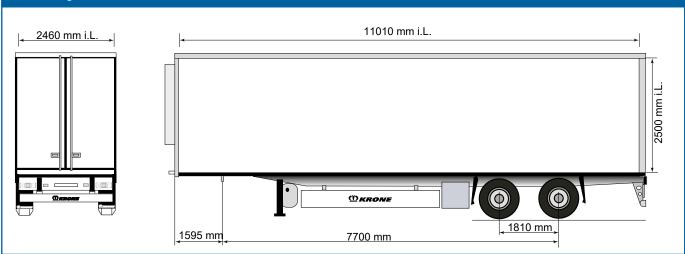

2-axle cooling trailer with ATP/FRC certificate - side and rear view

| Technical data                                    |                  |
|---------------------------------------------------|------------------|
| Туре:                                             | SZR 18 eLZ4-S    |
| King Pin load:                                    | 12,000 kg        |
| Axle load (technically possible):                 | 18,000 kg        |
| Perm. total weight (technically possible):        | 30,000 kg        |
| Tare weight (without cooling unit and tail lift): | approx. 6.810 kg |
| Coupling height unloaded:                         | 1,160 mm         |
| Axle spread:                                      | 1,810 mm         |
| Internal length:                                  | 11,010 mm        |
| Internal width:                                   | 2,460 mm         |
| Internal height:                                  | 2,500 mm         |
| (Dimonsions and weights for standard units)       |                  |