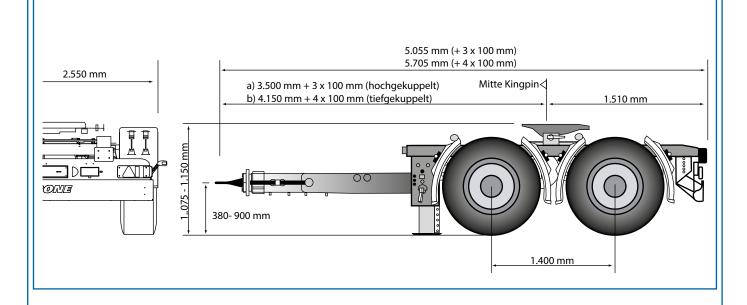

## Top view

| Technical data                       |                  |
|--------------------------------------|------------------|
| Туре:                                | ZZB 18 eLZ       |
| Allowable gross weight:              | 18,000 kg        |
| Dolly-King pin load:                 | 16,000 kg        |
| Tare weight, approx.:                | 3,250 kg         |
| 5th wheel height, approx.:           | 1,075 - 1,150 mm |
| Coupling height (unloaded), approx.: | 380 - 900 mm     |
| Axle spread                          | 1,400 mm         |
| Total length (basic position)        | 5,055 / 5.705 mm |

(Dimensions and weights for standard units)

Draw bar for steering axle with bolted 50 mm or 57,7 mm towing eye, lenght: 4,150 mm (+4x100 mm (low coupling) or lenght 3.500 + 4x100 mm (high coupling), middle towing eye to middle fifth wheel

Front support with crank and gear

Active forced steering axles with air suspension and disc brakes (430 mm) ET 120; raise/lower valve (1 valve) incl. auto reset; Rims centre nave

Tyres: 4 x 385/65 R 22.5, brand: Krone choice

Wheel covering according and spray suppression according to EC-regulations; natural black wheel covering, quarter shell, with a top cover, mud flaps at rear