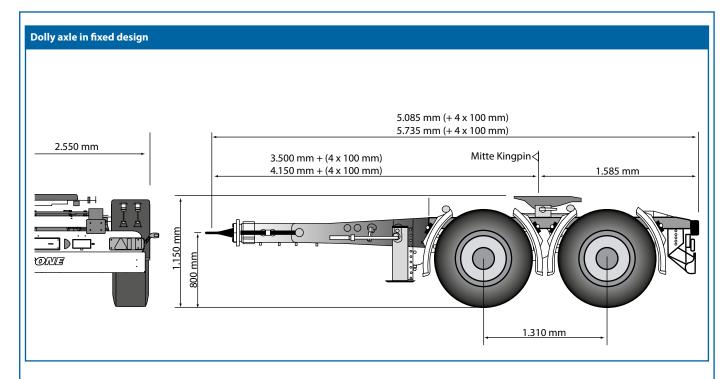

## **Dolly** fixed design ))) Type: ZZB 18 eL

| Technical data                              |                  |
|---------------------------------------------|------------------|
| Туре:                                       | ZZB 18 eL        |
| Allowable gross weight:                     | 18,000 kg        |
| Dolly-King pin load:                        | 16,000 kg        |
| Tare weight, approx.:                       | 2,600 kg         |
| 5th wheel height, approx.:                  | 990 - 1,170 mm   |
| Coupling height (unloaded), approx.:        | 400 - 700 mm     |
| Axle spread                                 | 1,310 mm         |
| Total length (basic position)               | 5,085 / 5,735 mm |
| (Dimensions and weights for standard units) | •                |

Draw bar with bolted 50 mm or 57,7 mm towing eye, lenght: 4,150 mm (  $\pm$  4 x 100 mm (low coupling) or lenght 3.500  $\pm$  4 x 100 mm (high coupling), middle towing eye to middle fifth wheel

Front support with crank and gear

Low-maintenance axles with air suspension and disc brakes (430 mm), ET 120; ; raise/lower valve (1 valve); Rims centre nave

Tyres: 4 x 385/55 R 22.5, brand: Krone choice

Wheel covering according and spray suppression according to EC-regulations; natural black wheel covering, quarter shell, with a top cover, mud flaps at rear