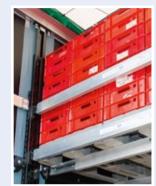

# **Profi Liner** W Type: SDP 27 eLB4-DS

Certified and especially safeguarded: The Profi Liner with double deck

The double deck includes 12 side double bars with an integrated lock rail for side to side. 23 side to side double deck bars are included. This results 33 pallet storage spaces in the second level with the capacity of max. 320 kg per pallet.

With a constant setting, a loading up to 10.560 kg in the second level is possible. The handling is comfortable and easy: within the integrated lock rail the side double bars will be fixed. The side double bars and also side to side double deck bars secures itself and will be fixed.

The double deck bars can also be usedforthesecurity during the start-up process.

5 pairs of side posts split the platform in 6 fields (5x approx. 2.280 mm and 1 approx. 1.076mm, at the back). In case of non-use, the double deck bars can also be used as "planks" and be stored alongside between the side posts.