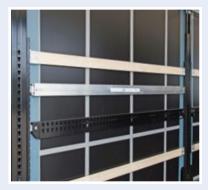

# **Profi Liner** W Type: SDP 27 eLB4-DS

Certified and especially safeguarded: The Profi Liner with double deck

The double deck includes 12 side double bars with an integrated lock rail for side to side. 23 side to side double deck bars are included. This results 33 pallet storage spaces in the second level with the capacity of max. 320 kg per pallet.

With a constant setting, a loading up to 10.560 kg in the second level is possible. The handling is comfortable and easy: within the integrated lock rail the side double bars will be fixed. The side double bars and also side to side double deck bars secures itself and will be fixed.

The double deck bars can also be usedforthesecurity during the start-up process.

5 pairs of side posts split the platform in 6 fields (5x approx. 2.280 mm and 1 approx. 1.076mm, at the back). In case of non-use, the double deck bars can also be used as "planks" and be stored alongside between the side posts.