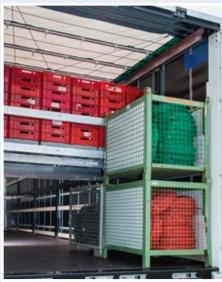

# **Profi Liner** W Type: SDP 27 eLB4-DS

Certified and especially safeguarded: The Profi Liner with double deck

The double deck includes 12 side double bars with an integrated lock rail for side to side. 23 side to side double deck bars are included. This results 33 pallet storage spaces in the second level with the capacity of max. 320 kg per pallet.

With a constant setting, a loading up to 10.560 kg in the second level is possible. The handling is comfortable and easy: within the integrated lock rail the side double bars will be fixed. The side double bars and also side to side double deck bars secures itself and will be fixed.

The double deck bars can also be usedforthesecurity during the start-up process.

5 pairs of side posts split the platform in 6 fields (5x approx. 2.280 mm and 1 approx. 1.076mm, at the back). In case of non-use, the double deck bars can also be used as "planks" and be stored alongside between the side posts.