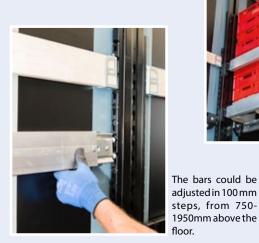

The double deck bars can also be usedforthesecurity during the start-up process.

5 pairs of side posts split the platform in 6 fields (5x approx. 2.280 mm and 1 approx. 1.076mm, at the back). In case of non-use, the double deck bars can also be used as "planks" and be stored alongside between the side posts.