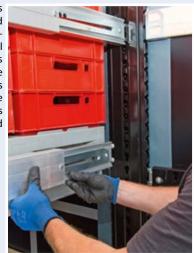

With a constant setting, a loading up to 10.560 kg in the second level is possible. The handling is comfortable and easy: within the integrated lock rail the side double bars will be fixed. The side double bars and also side to side double deck bars secures itself and will be fixed.

The double deck bars can also be usedforthesecurity during the start-up process.

5 pairs of side posts split the platform in 6 fields (5x approx. 2.280 mm and 1 approx. 1.076mm, at the back). In case of non-use, the double deck bars can also be used as "planks" and be stored alongside between the side posts.