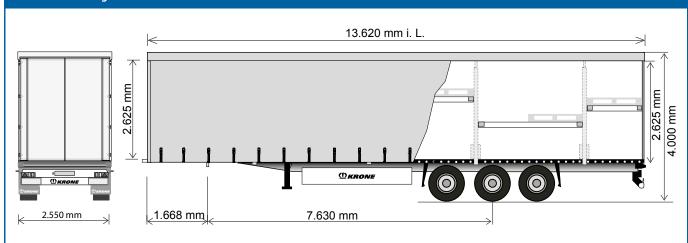

## Technical data:

| Туре:                                          | SDP 27 eLB4-DS    |  |
|------------------------------------------------|-------------------|--|
| King pin load:                                 | 12,000 kg         |  |
| Axle load (technically possible):              | 27,000 kg         |  |
| Allowable gross weight (technically possible): | 39,000 kg         |  |
| Tare weight:                                   | approx. 6,760 kg  |  |
| Payload (technically possible):                | approx. 32,240 kg |  |
| Axle spread:                                   | 1,310 / 1,310 mm  |  |
| Neck height:                                   | 125 mm            |  |
| 5th wheel height:                              | 1,150 mm          |  |
| Side access lenght:                            | 13,620 mm         |  |
| Side access height:                            | 2,625 mm          |  |
| Side acces width:                              | 2,480 mm          |  |
| Turning radius:                                | 2,040 mm          |  |
|                                                |                   |  |

# Find out more about: www.krone-trailer.com/english/service

(Dimensions and weights for standard units)

| Technical description:                                                                                                                                                                                                                                                   |                                                                                                                                                                                                                                                                                                                                   |  |
|--------------------------------------------------------------------------------------------------------------------------------------------------------------------------------------------------------------------------------------------------------------------------|-----------------------------------------------------------------------------------------------------------------------------------------------------------------------------------------------------------------------------------------------------------------------------------------------------------------------------------|--|
| Multi Lock side rave including load securing positions every 100 mm                                                                                                                                                                                                      | Alloy cant rail, continuous, for support of sliding curtain and posts, EDSCHA<br>sliding roof, height 125 mm, Roof also movable to the front and rear; diagonal                                                                                                                                                                   |  |
| 2 mechanically operated landing legs, 2 x 12 tonnes capacity, half round                                                                                                                                                                                                 | roof spanning                                                                                                                                                                                                                                                                                                                     |  |
| compensating feet                                                                                                                                                                                                                                                        | Front wall bolted with solid corner posts; lateral restricted through loading;                                                                                                                                                                                                                                                    |  |
| Low-maintenance axles with air suspension and disc brakes (430 mm); raise/<br>lower valve incl. auto reset valve; Rims centre nave                                                                                                                                       | Front wall reinforced with plywood inner skin; quick release for side curtains<br>on front wall                                                                                                                                                                                                                                   |  |
| Tyres: 6 x 385/65 R 22.5, brand: Krone choice                                                                                                                                                                                                                            | Steel container rear doors including bolted steel frame, integrated door looks<br>and concealed door hinges; roof header hinged and movable                                                                                                                                                                                       |  |
| Wheel covering according to EC-regulations; Spray suppression according to EC-guidelines                                                                                                                                                                                 | 5 pairs of side posts, moveable, lateral lockings from 750–1,950mm on top<br>of floor level (in 100 mm steps), for fixing and height adjustment of double<br>deck side bars, (5 x approx. 2,280 mm and 1 x approx. 1,076 mm), plank<br>pocket set on floor level                                                                  |  |
| spare wheel carrier as an option                                                                                                                                                                                                                                         |                                                                                                                                                                                                                                                                                                                                   |  |
| EC braking system including vehicle stabilising system; low-maintenance<br>automatic; spring-loaded hand brake; 2S/2M EBS system, 2 sensors on each<br>axle with RSS, diagnostics on ISO 7638 socket (EBS)                                                               | 12 side double deck bars, integrated lock rail for side to side double deck bars,<br>23 side to side double deck bars, lockable into side; capacity per bar: appro-<br>ximately 480 kg, total capacity of second level up to approximately 10,560<br>kg devided over total loading length, capacity per pallet position : 320 kg  |  |
| 24 volts lighting system with 2 x 7-pin socket DIN ISO 1185/3731; front and<br>rear marker lights; with two multi-function rear lights acc. to EC incl. rear<br>fog light and reversing lights; 2 contouring lights with rubber arm in LED;<br>side marker lights in LED | Delta shaped rubber profiles at rear; delta steel buffers at rear; load security certificate according EN 12642 Code XL                                                                                                                                                                                                           |  |
|                                                                                                                                                                                                                                                                          | 1 PVC curtain with full lengths vertical reinforcements, top with rollers for sli-<br>ding curtains, bottom with tensioners, curtain tensioner out of stainless steel                                                                                                                                                             |  |
| 30 mm thick, phenolic coated plywood floor, cut surfaces fully waterproofed<br>and sealed. Strength acc.to DIN 283; for floor loadings up to 7,000 kg stacker-<br>truck axle load                                                                                        | Steel parts shot blasted, with KTL primer and high-quality surface coating<br>(standard painting single-colour); axles incl. wheel hubs painted black; under-<br>run protection and light panel coated white for safety reasons; wheels silver<br>with high-quality paint finish; reflective outline marking according to ECE-R48 |  |