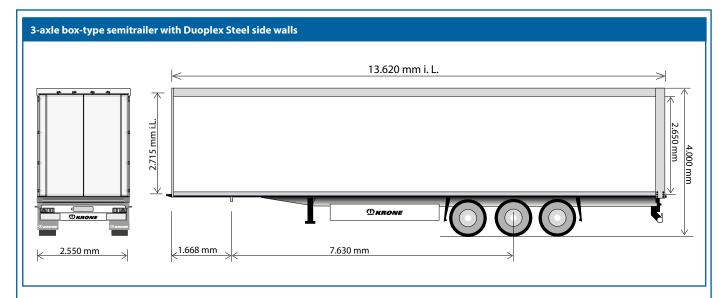

## **Dry Liner**

Type: SDK 27 eLB4.1-STLI

| Technical Data                             |                  |
|--------------------------------------------|------------------|
| Туре:                                      | SDK 27 eLB4-STLI |
| King pin load:                             | 12,000 kg        |
| Axle load (technically possible):          | 27,000 kg        |
| Perm. total weight (technically possible): | 39,000 kg        |
| Tare weight:                               | approx. 7,150 kg |
| Axle spread:                               | 1,310 / 1,310 mm |
| Neck height:                               | 100 mm           |
| 5th wheel height:                          | 1,150 mm         |
| Clear lenght:                              | 13,620 mm        |
| Clear width:                               | 2,480 mm         |
| Clear height:                              | 2,715 mm         |
| Through loading height in the rear frame:  | 2,650 mm         |