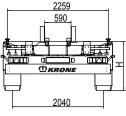

| Technical data                               |                  |
|----------------------------------------------|------------------|
| Туре:                                        | ZZW 18 eLB10/E10 |
| Allowable gross weight:                      | 18,000 kg        |
| Tare weight, approx.:                        | 3,340 kg         |
| Payload (without swap body):                 | 14,660 kg        |
| Axle spread distance:                        | 1,810 mm         |
| Total lenght (centre draw bar eye), approx.: | 10,070 mm        |
| Draw bar length:                             | 2,250 mm         |
| Distance between container lockings:         | 5,853 mm         |
| Distance front stop to first locking:        | 985 mm           |
| Landing height:                              | 1,070-1,320 mm   |