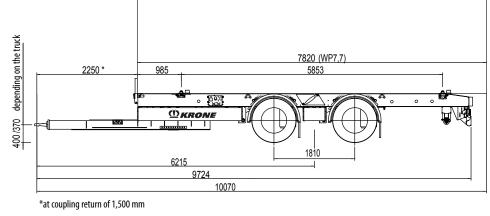

| Technical data                               |                  |
|----------------------------------------------|------------------|
| Туре:                                        | ZZW 18 eLB10/E10 |
| Allowable gross weight:                      | 18,000 kg        |
| Tare weight, approx.:                        | 3,340 kg         |
| Payload (without swap body):                 | 14,660 kg        |
| Axle spread distance:                        | 1,810 mm         |
| Total lenght (centre draw bar eye), approx.: | 10,070 mm        |
| Draw bar length:                             | 2,250 mm         |
| Distance between container lockings:         | 5,853 mm         |
| Distance front stop to first locking:        | 985 mm           |
| Landing height:                              | 1,070-1,320 mm   |