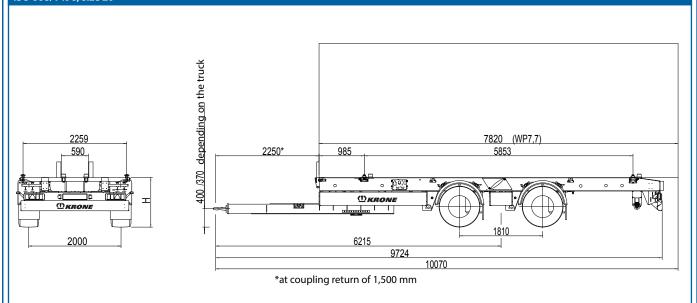

## **Profi Box Carrier** B7 Central axle **W** Type: ZZW 18 eLB7

Chassis for transporting swap bodies, according to DIN EN 284, size C782 (C745 and C715 with additional stop) and containers according to ISO 668/1496, size 20'

| Technical data                                      |                 |
|-----------------------------------------------------|-----------------|
| Туре:                                               | ZZW 18 eLB7     |
| Allowable gross weight:                             | 18,000 kg       |
| Tare weight, approx.:                               | 3,340 kg        |
| Payload (without swap body):                        | 14,660 kg       |
| Axle spread distance:                               | 1,810 mm        |
| Total lenght (centre draw bar eye), approx.:        | 10,070 mm       |
| Draw bar length:                                    | 2,250 mm        |
| Distance between container lockings:                | 5,853 mm        |
| Distance front stop to first locking:               | 985 mm          |
| Landing height:                                     | 1,020*-1,320 mm |
| * Londin whether 1 020 ments only on loved surveyed |                 |