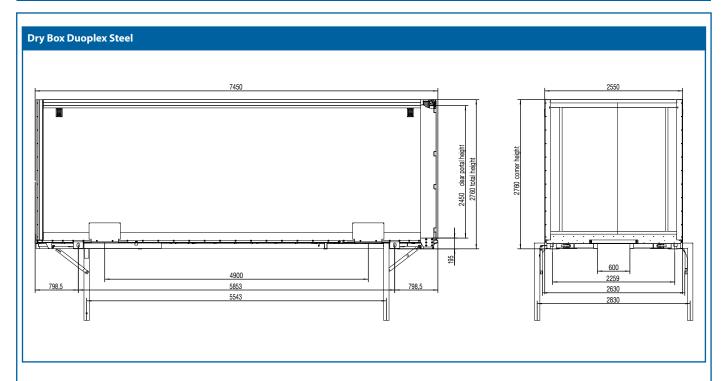

| Technical data                             | Serie     | Option    |
|--------------------------------------------|-----------|-----------|
| Туре:                                      | WK 7,3 LI | WK 7,7 LI |
| Perm. total weight:                        | 16,000 kg | 16,000 kg |
| Tare weight, approx.:                      | 2,710 kg  | 2,790 kg  |
| Internal length:                           | 7,280 mm  | 7,630 mm  |
| Internal width:                            | 2,470 mm  | 2,470 mm  |
| Total lenght:                              | 7,450 mm  | 7,820 mm  |
| Height of floor assembly, including floor: | 195 mm    | 195 mm    |
| Internal height:                           | 2,525 mm  | 2,525 mm  |
| Clear portal height (with container door): | 2,450 mm  | 2,450 mm  |
| Corner height:                             | 2,760 mm  | 2,760 mm  |
| Landing height:                            | 1,320 mm  | 1,320 mm  |

(Dimensions and weights for standard units)

## **Technical description**

195 mm thick floor group including floor plates; rectangular longitudinal beams and cross members including side rave in welded construction with tunnel. 4 container corner fittings based on 20', symmetrical overhang

4 grappler pockets; Pull out ladder at rear

4 lateral extendable / foldable landing feet, 2-fold locking; Landing leg support

27 mm thick plywood floor, fully waterproofed and sealed, resistance test according to DIN EN 283, for floor loadings up to 5.460 kg forklift axle load

side walls made of panels with foamed PU core with high density, inside and outside with impact resistant metallic surface layers; internal forklift protection on 3 sides, approx. 300 mm high

Twin shelled steel rear door with block foam filling, inside with aluminium door panels; door locking device disigned as chain

Steel side guard horizontally fixed at rear profile, left and right side; Customs seal; Customs tag; Load security certificate according to EN 12642 Code XL; Grip hoop for rear access

Steel parts are shot blasted, KTL-primer coated and powder coated; container corner fittings and grappler pockets in contrasting color