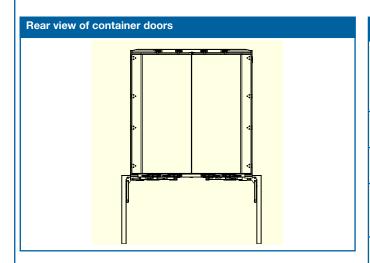

Rear wall designed as steel container door with replaceable door sealing; double door locks locate outside; Door locking device designed as chain

Steel side guard horizontally fixed at rear profile, left and right side; Grip hoop for rear access; certificat for load securing according to EN 12642 Code XL