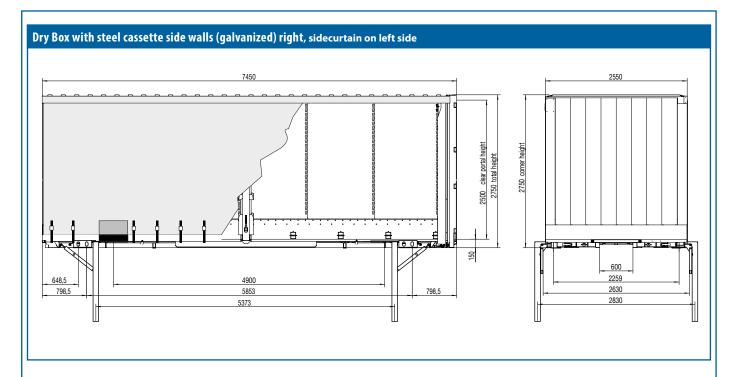

| Technical data                             | Standard      |
|--------------------------------------------|---------------|
| Туре:                                      | WK 7,3 N2STGS |
| Perm. total weight:                        | 16,000 kg     |
| Tare weight approx.:                       | 3,120 kg      |
| Internal length:                           | 7,300 mm      |
| Internal width:                            | 2,470 mm      |
| Total lenght:                              | 7,450 mm      |
| Height of floor assembly, including floor: | 150 mm        |
| Internal height:                           | 2,570 mm      |
| Clear portal height (container door):      | 2,500 mm      |
| Corner height:                             | 2,750 mm      |
| Landing height:                            | 1,320 mm      |

## **Technical description**

150 mm thick floor group including floor plates; rectangular longitudinal beams and cross members including side rave in welded construction with tunnel. 4 double container corner fittings (based on 20' symmetrical; overhang in front: 650 mm through double container fittings)

4 grappler pockets; Pull out ladder at rear; 9 Lashing rings on the open side in the outer frame and lashing sticks on the closed side in the kick strip

4 lateral extendable / foldable landing feet, 2-fold locking; Landing leg support with U-profile

21 mm thick plywood floor, fully waterproofed and sealed, resistance test according to EN 283, for floor loadings up to 5.460 kg forklift axle load; 2 ventilation slots at front in the floor (according to GGVS)

Boxed body smooth with fixed sidewall made of steel cassettes, inside with full key hole profiles; front wall smooth with steel cassettes (galvanized), inside with plywood covering; lashing points on the left and on the right of the inner front wall, fixed at approx. 1.000 mm hight; profiled roof with steel trapezium sheets, height 25 mm; forklift protection on right side, single sided, approx. height 250 mm

Left side: 1 side post, movable over full length, reinforced; 1 set of plank pockets raised above floor, designed for 4 sets of wooden- or 3 sets of aluminium planks; 4 sets of plank pockets at stake; 1 PVC-curtain, with full length vertical reinforcements, top with rollers for sliding, tensioner at rear;

Rear wall designed as steel container door with replaceable door sealing; double door locks locate outside; Door locking device designed as chain

Steel side guard horizontally fixed at rear profile, left and right side; Grip hoop for rear access; certificat for load securing according to EN 12642 Code XL