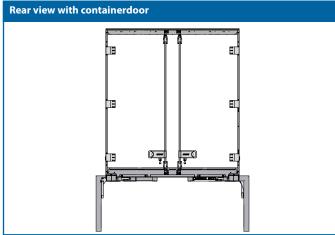

Container type double rear doors, 3 piece aluminium hinges on each door half; quick replacement door sealing system with outside dust protection, one pair of stainless steel door lock rods. Door catch designed as T-hook; 2 door lockings operated by hand, rear; aluminium kick strips on inner side of rear doors, 285 mm high