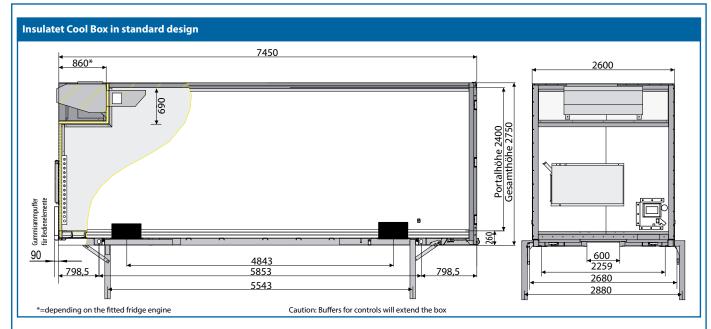

| Technical data                              |           |           |
|---------------------------------------------|-----------|-----------|
| Туре:                                       | WR 7,3 S  | WR 7,7 S  |
| Perm, total weight:                         | 16,000 kg | 16,000 kg |
| Tare weight (without cooling unit) approx.: | 3,490 kg  | 3,650 kg  |
| Internal length:                            | 7,240 mm  | 7,610 mm  |
| Internal width:                             | 2,460 mm  | 2,460 mm  |
| Overall length:                             | 7,450 mm  | 7,820 mm  |
| Thickness Floorgroup (incl. Floor):         | 260 mm    | 260 mm    |
| Internal height:                            | 2,400 mm  | 2,400 mm  |
| Corner height:                              | 2,750 mm  | 2,750 mm  |
| Landing height:                             | 1,320 mm  | 1,320 mm  |

(Dimensions and weights for standard units)

## **Technical description:**

260 mm thick floor group including floor plates; longitudinal beams with crossbars in welded construction with tunnel; 4 container corner fittings  $based \, on \, 20', symmetrical \, overhang; tank \, and \, buffer \, will \, extend \, the \, overhang \, and \, buffer \, will \, extend \, the \, overhang \, decreases a constant of the extendation of the extendati$ 

4 grappler pockets; Pull out ladder at rear

4 lateral extendable / foldable landing legs, with double securing

Low-noise alloy floor, PIEK qualified; floor load capacity tested acc. to EN 283; reinforced at rear